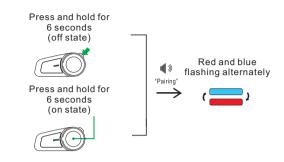

by: Up to 200 hours Talk time: Up to 10 hours

Charging Time: About 2,5 hours

Power Adaptor: 5V - 0.5 A

#### **PAIRING WITH MOBILE. GPS AND MP3**



#### **PHONE OPERATION**



Reject call Press and hold for

2 seconds



7 Knob

5 Clamp

6 Indicator Light

1. On/off bluetooth

3. Charger socket

4. Headset socket

6. Indicator light

5. Clamp

7. Knob

Double click

Press and hold for

2 seconds

Click it once

2. Multi function button

When there is no call

"Voice dial"

Voice

dialing

Voice switching

between bluetooth

headset and mobile phone itself

End the call



**SWITCH BETWEEN** 

**BLUETOOTH AND FM** 





On/Off Button

Multi-function

Charger Socket

4 Headset Socket

3

**Button** 

#### **TURN ON**







Blue light stays on 1 second



#### WAYS TO ENTER PAIRED STATE



#### START THE BLUETOOTH INTERCOM



### MUSIC PLAY/PAUSE



#### **VOLUME ADJUSTMENT**





Turn the knob conter clockwise and hold it

#### Decrease volume

«DUDU»

#### **END THE BLUETOOTH INTERCOM**





Blue light flashes twice

#### **CLEAR THE PAIRING DEVICE**



NOTE: Don't let go when you hear the shoutdown voice. continue to hold for 3 seconds, and let go whrn hear the beeb. Automatically shut down after clearing the device.

#### **TURN OFF**



#### MUSIC/FM SWITCH **NEXTAND PREVIOUS**







Turn the knob clockwise and hold it

Music/radio next



Ruotare e tenere ruotata la manopola in senso anti-orario

Music/radio previous



## PAIRING BETWEEN 2 NVOLO DEVICES

- 1. Put both A and B into pairing state
- 2. Connect A and B



## PAIRING BETWEEN 6 NVOLO DEVICES



A and F a