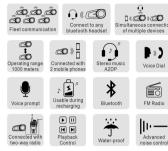

# **Bluetooth** MANUAL

Bluetooth Version: 5.0

Battery Type: Rechargeable Li-Polimer

Stand by: Up to 200 hours Talk time: Up to 10 hours

Charging Time: About 2,5 hours

Power Adaptor: 5V - 0.5 A

#### **PAIRING WITH MOBILE. GPS AND MP3**