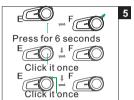

## PAIRING BETWEEN 6 NVOLO DEVICES

A and F are not allowed to be paired.

- Clear all match record between A and F Press and hold the On /off button of A and F for 5 seconds until you hear sound prompt «power off», then hold them for another 3 seconds.
- 2. The members are paired with each other in the following steps.

9

3. Connect A, B, C, D, E and F in series

E and F are not disconnected after the steps 2 is completed..

Now A, B, C, D, E and F are all matched successfully, you can enter group intercom.

During the 6 people group intercom, if D receives a call, D will be disconnected temporarily form the group. A,B and C form a group, E and F another group. After D's call is over, D will be automatically reconnected into the group intercom and 6 people group intercom resumes.