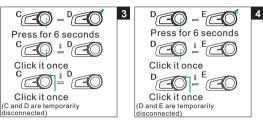

## PAIRING BETWEEN 6 NVOLO DEVICES

A and F are not allowed to be paired.

- Clear all match record between A and F Press and hold the On /off button of A and F for 5 seconds until you hear sound prompt «power off», then hold them for another 3 seconds.
- 2. The members are paired with each other in the following steps.

9

3. Connect A, B, C, D, E and F in series

E and F are not disconnected after the steps 2 is completed..

Now A, B, C, D, E and F are all matched successfully, you can enter group intercom.

During the 6 people group intercom, if D receives a call, D will be disconnected temporarily form the group. A,B and C form a group, E and F another group. After D's call is over, D will be automatically reconnected into the group intercom and 6 people group intercom resumes.