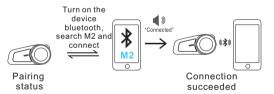

# **Bluetooth** MANUAL



Bluetooth Version: 5.0

Battery Type: Rechargeable Li-Polimer

Stand by: Up to 200 hours Talk time: Up to 10 hours

Charging Time: About 2,5 hours

Power Adaptor: 5V - 0.5 A

#### **PAIRING WITH MOBILE. GPS AND MP3**



#### **PHONE OPERATION**



Reject call Press and hold for

2 seconds



7 Knob

5 Clamp

6 Indicator Light

1. On/off bluetooth

3. Charger socket

4. Headset socket

6. Indicator light

5. Clamp

7. Knob

Double click

Press and hold for

2 seconds

Click it once

2. Multi function button

When there is no call

"Voice dial"

Voice

dialing

Voice switching

between bluetooth

headset and mobile phone itself

End the call



**SWITCH BETWEEN** 

**BLUETOOTH AND FM** 





On/Off Button

Multi-function

Charger Socket

4 Headset Socket

3

**Button** 

#### **TURN ON**







Blue light stays on 1 second



#### WAYS TO ENTER PAIRED STATE



#### START THE BLUETOOTH INTERCOM



### MUSIC PLAY/PAUSE



#### **VOLUME ADJUSTMENT**





Turn the knob conter clockwise and hold it

#### Decre