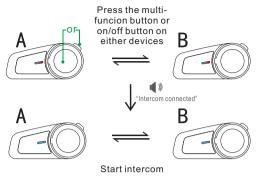

on 1 second



#### WAYS TO ENTER PAIRED STATE



#### START THE BLUETOOTH INTERCOM



### MUSIC PLAY/PAUSE



#### **VOLUME ADJUSTMENT**





Turn the knob conter clockwise and hold it

#### Decrease volume

«DUDU»

#### **END THE BLUETOOTH INTERCOM**





Blue light flashes twice

#### **CLEAR THE PAIRING DEVICE**



NOTE: Don't let go when you hear the shoutdown voice. continue to hold for 3 seconds, and let go whrn hear the beeb. Automatically shut down after clearing the device.

#### **TURN OFF**



#### MUSIC/FM SWITCH **NEXTAND PREVIOUS**







Turn the knob clockwise and hold it

Music/radio next



Ruotare e tenere ruotata la manopola in senso anti-orario

Music/radio previous



## PAIRING BETWEEN 2 NVOLO DEVICES

- 1. Put both A and B into pairing state
- 2. Connect A and B



## PAIRING BETWEEN 6 NVOLO DEVICES



A and F are not allowed to be paired.

- Clear all match record between A and F Press and hold the On /off button of A and F for 5 seconds until you hear sound prompt «power off», then hold them for another 3 seconds.
- 2. The members are paired with each other in the following steps.







9

3. Connect A, B, C, D, E and F in series



E and F are not disconnected after the steps 2 is completed..

Now A, B, C, D, E and F are all matched successfully, you can enter group intercom.



During the 6 people group intercom, if D receives a call, D will be disconnected temporarily form the group. A,B and C form a group, E and F another group. After D's call is over, D will be automatically reconnected into the group intercom and 6 people group intercom re