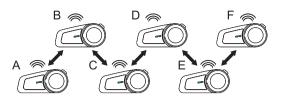

## PAIRING BETWEEN 6 NVOLO DEVICES

A and F are not allowed to be paired.

- Clear all match record between A and F Press and hold the On /off button of A and F for 5 seconds until you hear sound prompt «power off», then hold them for another 3 seconds.
- 2. The members are paired with each other in the following steps.

9

3. Connect A, B, C, D, E and F in series

E and F are not disconnected after the steps 2 is completed..

Now A, B, C, D, E and F are all matched successfully, you can enter group intercom.

During the 6 people group intercom, if D receives a call, D will be disconnected temporarily form the group. A,B and C form a group, E and F another group. After D's call is over, D will be automatically reconnected into the group intercom and 6 people group intercom resumes.