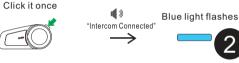

10 hours

Charging Time: About 2,5 hours

Power Adaptor: 5V - 0.5 A

#### **PAIRING WITH MOBILE. GPS AND MP3**



#### **PHONE OPERATION**



Reject call Press and hold for

2 seconds



7 Knob

5 Clamp

6 Indicator Light

1. On/off bluetooth

3. Charger socket

4. Headset socket

6. Indicator light

5. Clamp

7. Knob

Double click

Press and hold for

2 seconds

Click it once

2. Multi function button

When there is no call

"Voice dial"

Voice

dialing

Voice switching

between bluetooth

headset and mobile phone itself

End the call



**SWITCH BETWEEN** 

**BLUETOOTH AND FM** 





On/Off Button

Multi-function

Charger Socket

4 Headset Socket

3

**Button** 

#### **TURN ON**







Blue light stays on 1 second



#### WAYS TO ENTER PAIRED STATE



#### START THE BLUETOOTH INTERCOM



### MUSIC PLAY/PAUSE



#### **VOLUME ADJUSTMENT**





Turn the knob conter clockwise and hold it

#### Decrease volume

«DUDU»

#### **END THE BLUETOOTH INTERCOM**





Blue light flashes twice

#### **CLEAR THE PAIRING DEVICE**



NOTE: Don't let go when you hear the shoutdown voice. continue to hold for 3 seconds, and let go whrn hear the beeb. Automatically shut down after clearing the device.

#### **TURN OFF**



#### MUSIC/FM SWITCH **NEXTAND PREVIOUS**







Turn the knob clockwise and hold it

Music/radio next



Ruotare e tenere ruotata la manopola in senso anti-orario

Music/radio previous



## PAIRING BETWEEN 2 NVOLO DEVICES

- 1. Put both A and B into pairing state
- 2. Connect A and B



## PAIRING BETWEEN 6 NVOLO DEVICES



A and F are not allowed to be paired.

- Clear