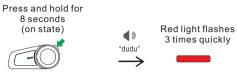

luetooth

3. Charger socket

4. Headset socket

6. Indicator light

5. Clamp

7. Knob

Double click

Press and hold for

2 seconds

Click it once

2. Multi function button

When there is no call

"Voice dial"

Voice

dialing

Voice switching

between bluetooth

headset and mobile phone itself

End the call



**SWITCH BETWEEN** 

**BLUETOOTH AND FM** 





On/Off Button

Multi-function

Charger Socket

4 Headset Socket

3

**Button** 

#### **TURN ON**







Blue light stays on 1 second



#### WAYS TO ENTER PAIRED STATE



#### START THE BLUETOOTH INTERCOM



### MUSIC PLAY/PAUSE



#### **VOLUME ADJUSTMENT**





Turn the knob conter clockwise and hold it

#### Decrease volume

«DUDU»

#### **END THE BLUETOOTH INTERCOM**





Blue light flashes twice

#### **CLEAR THE PAIRING DEVICE**



NOTE: Don't let go when you hear the shoutdown voice. continue to hold for 3 seconds, and let go whrn hear the beeb. Automatically shut down after clearing the device.

#### **TURN OFF**



#### MUSIC/FM SWITCH **NEXTAND PREVIOUS**







Turn the knob clockwise and hold it

Music/radio next



Ruotare e tenere ruotata la manopola in senso anti-orario

Music/radio previous



## PAIRING BETWEEN 2 NVOLO DEVICES

- 1. Put both A and B into pairing state
- 2. Connect A and B



## PAIRING BETWEEN 6 NVOLO DEVICES



A and F are not allowed to be paired.

- Clear all match record between A and F Press and hold the On /off button of A and F for 5 seconds until you hear sound prompt «power off», then hold them for another 3 seconds.
- 2. The members are paired with each other in the following s