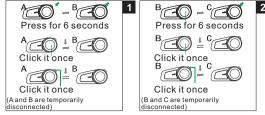

## PAIRING BETWEEN 6 NVOLO DEVICES

A and F are not allowed to be paired.

- Clear all match record between A and F Press and hold the On /off button of A and F for 5 seconds until you hear sound prompt «power off», then hold them for another 3 seconds.
- 2. The members are paired with each other in the following steps.

9

3. Connect A, B, C, D, E and F in series

E and F are not disconnected after the steps 2 is completed..

Now A, B, C, D, E and F are all matched successfully, you can enter group intercom.

During the 6 people group intercom, if D receives a call, D will be disconnected temporarily form the group. A,B and C form a group, E and F another group. After D's call is over, D will be automatically reconnected into the group intercom and 6 people group intercom resumes.