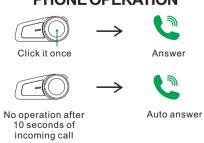

#### **PHONE OPERATION**

Reject call Press and hold for

2 seconds

7 Knob

5 Clamp

6 Indicator Light

1. On/off bluetooth

3. Charger socket

4. Headset socket

6. Indicator light

5. Clamp

7. Knob

Double click

Press and hold for

2 seconds

Click it once

2. Multi function button

When there is no call

"Voice dial"

Voice

dialing

Voice switching

between bluetooth

headset and mobile phone itself