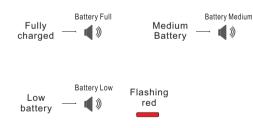

BETWEEN 6 NVOLO DEVICES



A and F are not allowed to be paired.

- Clear all match record between A and F Press and hold the On /off button of A and F for 5 seconds until you hear sound prompt «power off», then hold them for another 3 seconds.
- 2. The members are paired with each other in the following steps.







9

3. Connect A, B, C, D, E and F in series



E and F are not disconnected after the steps 2 is completed..

Now A, B, C, D, E and F are all matched successfully, you can enter group intercom.



During the 6 people group intercom, if D receives a call, D will be disconnected temporarily form the group. A,B and C form a group, E and F another group. After D's call is over, D will be automatically reconnected into the group intercom and 6 people group intercom resumes.







#### **CHARGING INDICATOR STATUS**