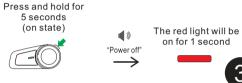

call

"Voice dial"

Voice

dialing

Voice switching

between bluetooth

headset and mobile phone itself

End the call



**SWITCH BETWEEN** 

**BLUETOOTH AND FM** 





On/Off Button

Multi-function

Charger Socket

4 Headset Socket

3

**Button** 

#### **TURN ON**







Blue light stays on 1 second



#### WAYS TO ENTER PAIRED STATE



#### START THE BLUETOOTH INTERCOM



### MUSIC PLAY/PAUSE



#### **VOLUME ADJUSTMENT**





Turn the knob conter clockwise and hold it

#### Decrease volume

«DUDU»

#### **END THE BLUETOOTH INTERCOM**





Blue light flashes twice

#### **CLEAR THE PAIRING DEVICE**



NOTE: Don't let go when you hear the shoutdown voice. continue to hold for 3 seconds, and let go whrn hear the beeb. Automatically shut down after clearing the device.

#### **TURN OFF**



#### MUSIC/FM SWITCH **NEXTAND PREVIOUS**







Turn the knob clockwise and hold it

Music/radio next



Ruotare e tenere ruotata la manopola in senso anti-orario

Music/radio previous



## PAIRING BETWEEN 2 NVOLO DEVICES

- 1. Put both A and B into pairing state
- 2. Connect A and B



## PAIRING BETWEEN 6 NVOLO DEVICES



A and F are not allowed to be paired.

- Clear all match record between A and F Press and hold the On /off button of A and F for 5 seconds until you hear sound prompt «power off», then hold them for another 3 seconds.
- 2. The members are paired with each other in the following steps.







9

3. Connect A, B, C, D, E and F in series



E and F are not disconnected after the steps 2 is completed..

Now A, B, C, D, E and F are all matched successfully, you can enter