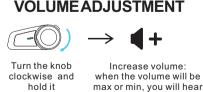

#### **VOLUME ADJUSTMENT**

Turn the knob conter clockwise and hold it

#### Decrease volume

«DUDU»