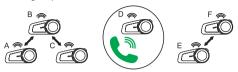

## PAIRING BETWEEN 6 NVOLO DEVICES

A and F are not allowed to be paired.

- Clear all match record between A and F Press and hold the On /off button of A and F for 5 seconds until you hear sound prompt «power off», then hold them for another 3 seconds.
- 2. The members are paired with each other in the following steps.

9

3. Connect A, B, C, D, E and F in series

E and F are not disconnected after the steps 2 is completed..

Now A, B, C, D, E and F are all matched successfully, you can enter group intercom.

During the 6 people group intercom, if D receives a call, D will be disconnected temporarily form the group. A,B and C form a group, E and F another group. After D's call is over, D will be automatically reconnected into the group intercom and 6 people group intercom resumes.