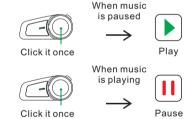

About 2,5 hours

Power Adaptor: 5V - 0.5 A

#### **PAIRING WITH MOBILE. GPS AND MP3**



#### **PHONE OPERATION**



Reject call Press and hold for

2 seconds



7 Knob

5 Clamp

6 Indicator Light

1. On/off bluetooth

3. Charger socket

4. Headset socket

6. Indicator light

5. Clamp

7. Knob

Double click

Press and hold for

2 seconds

Click it once

2. Multi function button

When there is no call

"Voice dial"

Voice

dialing

Voice switching

between bluetooth

headset and mobile phone itself

End the call



**SWITCH BETWEEN** 

**BLUETOOTH AND FM** 





On/Off Button

Multi-function

Charger Socket

4 Headset Socket

3

**Button** 

#### **TURN ON**







Blue light stays on 1 second



#### WAYS TO ENTER PAIRED STATE



#### START THE BLUETOOTH INTERCOM



### MUSIC PLAY/PAUSE



#### **VOLUME ADJUSTMENT**





Turn the knob conter clockwise and hold it

#### Decrease volume

«DUDU»

#### **END THE BLUETOOTH INTERCOM**





Blue light flashes twice

#### **CLEAR THE PAIRING DEVICE**



NOTE: Don't let go when you hear the shoutdown voice. continue to hold for 3 seconds, and let go whrn hear the beeb. Automatically shut down after clearing the device.

#### **TURN OFF**



#### MUSIC/FM SWITCH **NEXTAND PREVIOUS**







Turn the knob clockwise and hold it

Music/radio next



Ruotare e tenere ruotata la manopola in senso anti-orario

Music/radio previous



## PAIRING BETWEEN 2 NVOLO DEVICES

- 1. Put both A and B into pairing state
- 2. Connect A and B



## PAIRING BETWEEN 6 NVOLO DEVICES



A and F are not allowed to be paired.

- Clear all match record betwee